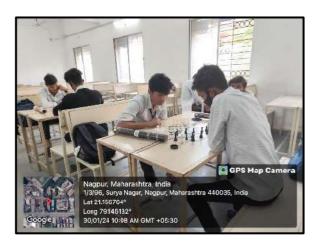

#### A. Chess

Prayas Annual Social gathering 2023-24 was conducted from 27<sup>th</sup> January 2023 to 4<sup>th</sup>February 2024. The inter class chess competition was held on the 30<sup>th</sup>January 2024. The top four qualified players gave their best to win the game. The tension in the game kept increasing as the competition went on. Finally, after a tough competition, the results were known with Mark Raut of BBA 11<sup>nd</sup> year securing the first place and Pritam Sonsarure securing the second place.