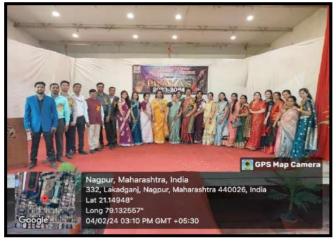

## 1. Annual Gathering: 2023-24

The annual social gathering was held in S.S.Maniar College of Computer and Management, Nagpur from 27<sup>th</sup> January to 4<sup>th</sup> February-2024. Several sports and competitive events were organized under the aegis of the Annual Social Gathering "PRAYAS".

On the last day of the Annual Social Gathering, dignitaries of Shri Nagpur Gujrati Mandal, Chief Guest – Shri Narendra Bhai Zha, Vice President of Shri Nagpur Gujrati Mandal, graced the occasion. Shri. Yogeshbhai Patel, President and Dr. (Mrs.) S. A. Bhide, Director addressed the students on this occasion. Prizes were distributed by the dignitaries to the toppers of 2022-23 and winners of all events of the gathering. All the students enjoyed all the events of the gathering.