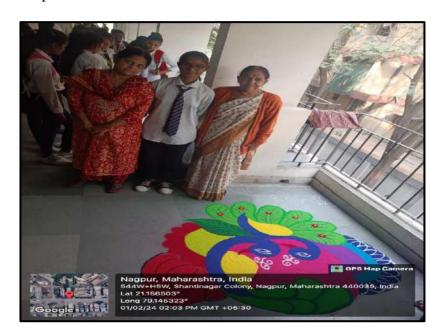

## <mark>D. Rangoli</mark>

On 1<sup>st</sup> February, 2024, our college under the banner of Prayas 2024 organized Rangoli Making Competition. Our Students Made wonderful Rangolis. Harsha Sahu student of B.Com-I secured 1<sup>st</sup> place in this competition.