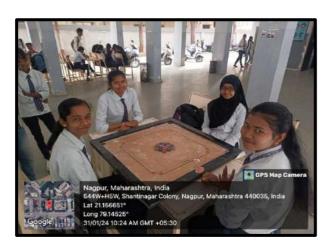

#### B. Carom

The inter class Carom competition was held on the 31<sup>st</sup>January 2024. The event started at 9:30 AM on 31<sup>st</sup>January with a total of 30 contestants taking part in the competition. The event started at 9:30 AM on 31<sup>st</sup>January with a total of 30 contestants taking part in the competition. Two Carrom boards were provided and the contestants were split into team of two, they were made to play simultaneously. The results were known with: