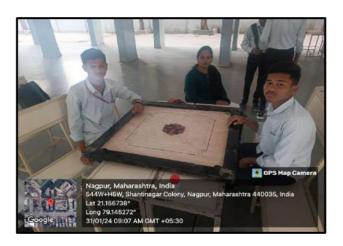

#### B. Carom

The inter class Carom competition was held on the 31<sup>st</sup>January 2024. The event started at 9:30 AM on 31<sup>st</sup>January with a total of 30 contestants taking part in the competition. The event started at 9:30 AM on 31<sup>st</sup>January with a total of 30 contestants taking part in the competition. Two Carrom boards were provided and the contestants were split into team of two, they were made to play simultaneously. The results were known with: