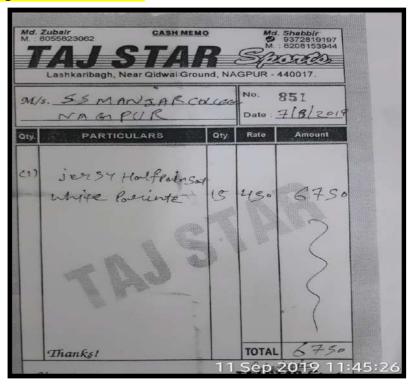

| 925          |
| ac .    | Red & Blue Com                 | a 075/       | 950          |
|         | W. K. 8 100 )                  | 525          | 252          |
|         | 1elul                          | 8ch          | 800          |
| 1       |                                | TOTAL        | 4400         |
|         |                                | % CGST       |              |
| - 1     | Tealt-masses                   | % SGST       |              |
|         |                                | % IGST       |              |
| N       | O actualis                     | G.TOTAL      |              |

(Amt Rs.4400/-)

## 6. Prabhat Sports Invoice



(Amt. Rs. 8210/-)



## 7. Qidwai Sports Invoice



(Amt Rs. 6000/-)

## 8. Friends Sports Invoice







## 9. Taj Star Invoice



(Amt. Rs. 6750/-)

## 10. RTMNU Entry Fees Receipt



(Amt.Rs.4050/-)



## 11. RTMNU'S entry fees for Karate and Shooting events.

| E.                       | (A)                                |                                                                                                                                   |                                                                    | SHBHALL