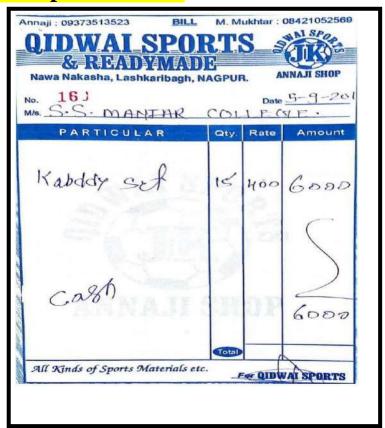

| 1200         |
| le      | Boxing Gloves<br>chest Guard   | 9251         | 925          |
| ac .    | Red & Blue Com                 | a 075/       | 950          |
|         | W. K. 8 100 )                  | 525          | 252          |
|         | 1elul                          | 8ch          | 800          |
| 1       |                                | TOTAL        | 4400         |
|         |                                | % CGST       |              |
| - 1     | Tealt-masses                   | % SGST       |              |
|         |                                | % IGST       |              |
| N       | O actualis                     | G.TOTAL      |              |

(Amt Rs.4400/-)

## 6. Prabhat Sports Invoice



(Amt. Rs. 8210/-)



## 7. Qidwai Sports Invoice



(Amt Rs. 6000/-)

## 8. Friends Sports Invoice







## 9. Taj Star Invoice



(Amt. Rs. 6750/-)

## 10. RTMNU Entry Fees Receipt



(Amt.Rs.4050/-)



## 11. RTMNU'S entry fees for Karate and Shooting events.

| E.                       | (A)                                |                                                                                                                                   |                                                                    | SHBHALL