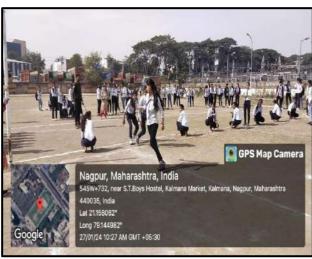

## 1. Annual Gathering: 2023-24

The annual social gathering was held in S.S.Maniar College of Computer and Management, Nagpur from 27<sup>th</sup> January to 4<sup>th</sup> February-2024. Several sports and competitive events were organized under the aegis of the Annual Social Gathering "PRAYAS".

On the last day of the Annual Social Gathering, dignitaries of Shri Nagpur Gujrati Mandal, Chief Guest – Shri Narendra Bhai Zha, Vice President of Shri Nagpur Gujrati Mandal, graced the occasion. Shri. Yogeshbhai Patel, President and Dr. (Mrs.) S. A. Bhide, Director addressed the students on this occasion. Prizes were distributed by the dignitaries to the toppers of 2022-23 and winners of all events of the gathering. All the students enjoyed all the events of the gathering.