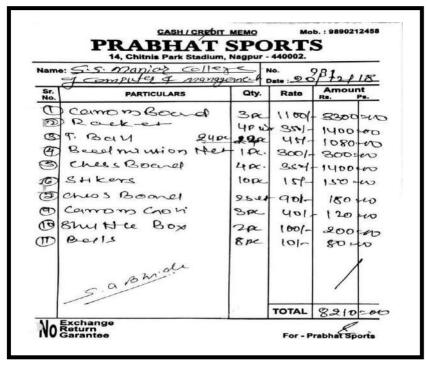

|
| 6,5     | Boxing Glovs                   | Gool         | 1200         |
| le      | Boxing Gloves<br>chest Guard   | 9251         | 925          |
| ac .    | Red & Blue Com                 | a 075/       | 950          |
|         | W. K. 8 100 )                  | 525          | 252          |
|         | 1elul                          | 8ch          | 800          |
| 1       |                                | TOTAL        | 4400         |
|         |                                | % CGST       |              |
| - 1     | Tealt-masses                   | % SGST       |              |
|         |                                | % IGST       |              |
| N       | O actualis                     | G.TOTAL      |              |

(Amt Rs.4400/-)

## 6. Prabhat Sports Invoice



(Amt. Rs. 8210/-)



## 7. Qidwai Sports Invoice



(Amt Rs. 6000/-)

## 8. Friends Sports Invoice







## 9. Taj Star Invoice



(Amt. Rs. 6750/-)

## 10. RTMNU Entry Fees Receipt



(Amt.Rs.4050/-)



## 11. RTMNU'S entry fees for Karate and Shooting events.

| E.                       | (A)                                |                                                                                                                                   |                                                                    | SHBHALL