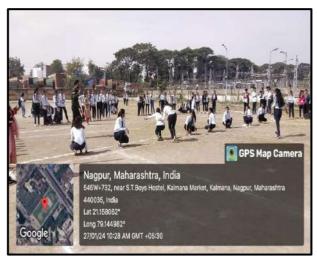

## 1. Annual Gathering: 2023-24

The annual social gathering was held in S.S.Maniar College of Computer and Management, Nagpur from 27<sup>th</sup> January to 4<sup>th</sup> February-2024. Several sports and competitive events were organized under the aegis of the Annual Social Gathering "PRAYAS".

On the last day of the Annual Social Gathering, dignitaries of Shri Nagpur Gujrati Mandal, Chief Guest – Shri Narendra Bhai Zha, Vice President of Shri Nagpur Gujrati Mandal, graced the occasion. Shri. Yogeshbhai Patel, President and Dr. (Mrs.) S. A. Bhide, Director addressed the students on this occasion. Prizes were distributed by the dignitaries to the toppers of 2022-23 and winners of all events of the gathering. All the students enjoyed all the events of the gathering.