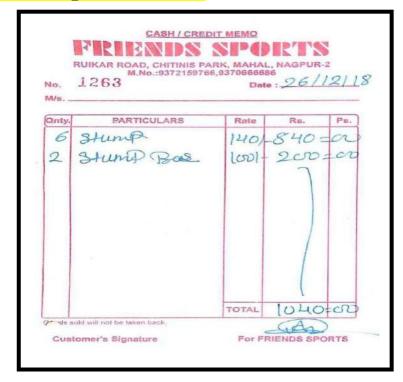

<br>chest Guard   | 9251         | 925          |
| ac .    | Red & Blue Com                 | a 075/       | 950          |
|         | W. K. 8 100 )                  | 525          | 252          |
|         | 1elul                          | 8ch          | 800          |
| 1       |                                | TOTAL        | 4400         |
|         |                                | % CGST       |              |
| - 1     | Tealt-masses                   | % SGST       |              |
|         |                                | % IGST       |              |
| N       | O actualis                     | G.TOTAL      |              |

(Amt Rs.4400/-)

## 6. Prabhat Sports Invoice



(Amt. Rs. 8210/-)



## 7. Qidwai Sports Invoice



(Amt Rs. 6000/-)

## 8. Friends Sports Invoice







## 9. Taj Star Invoice



(Amt. Rs. 6750/-)

## 10. RTMNU Entry Fees Receipt



(Amt.Rs.4050/-)



## 11. RTMNU'S entry fees for Karate and Shooting events.

| E.                       | (A)                                |                                                                                                                                   |                                                                    | SHBHALL